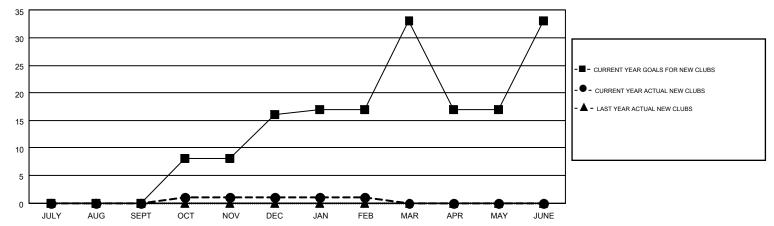

## MONTHLY MEMBERSHIP PROGRESS REPORT

Multiple District C

Results as of: 2/29/2016 **LOCATION: ALBERTA** 

**DENNIS STEVENSON** 

GMT CA 2

|               |                  | Clubs            |                  |                  |                       |                    | Members                                |                    |                  |
|---------------|------------------|------------------|------------------|------------------|-----------------------|--------------------|----------------------------------------|--------------------|------------------|
|               | RESUL            | TS FOR 2015-2016 |                  |                  | RESULTS FOR 2015-2016 |                    |                                        |                    |                  |
| QUARTER       | NEW CLUB<br>GOAL | NEW CLUBS        | DROPPED<br>CLUBS | NET<br>GAIN/LOSS | QUARTER               | NEW MEMBER<br>GOAL | CHARTER AND<br>NEW<br>MEMBERS<br>ADDED | DROPPED<br>MEMBERS | NET<br>GAIN/LOSS |
| JULY/AUG/SEPT | 0                | 0                | 3                | -3               | JULY/AUG/SEPT         | -29                | 96                                     | 252                | -156             |
| OCT/NOV/DEC   | 4                | 1                | 0                | 1                | OCT/NOV/DEC           | 125                | 186                                    | 317                | -131             |
| JAN/FEB/MAR   | 5                | 0                | 1                | -1               | JAN/FEB/MAR           | 167                | 92                                     | 126                | -34              |
| APR/MAY/JUNE  | 0                | 0                | 0                | 0                | APR/MAY/JUNE          | -14                | 0                                      | 0                  | 0                |