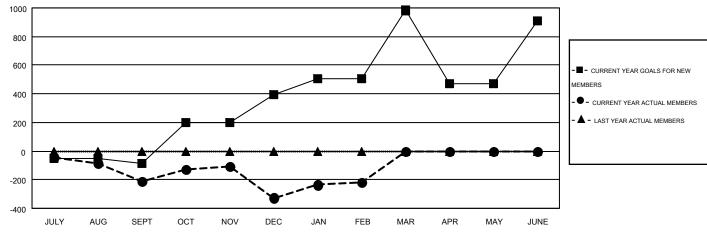

## MONTHLY MEMBERSHIP PROGRESS REPORT

Multiple District C

Results as of: 2/29/2016 **LOCATION: ALBERTA** 

**DENNIS STEVENSON** 

GMT CA 2

|               |                  | Clubs            |                  |                  |                       |                    | Members                                |                    |                  |
|---------------|------------------|------------------|------------------|------------------|-----------------------|--------------------|----------------------------------------|--------------------|------------------|
|               | RESUL            | TS FOR 2015-2016 |                  |                  | RESULTS FOR 2015-2016 |                    |                                        |                    |                  |
| QUARTER       | NEW CLUB<br>GOAL | NEW CLUBS        | DROPPED<br>CLUBS | NET<br>GAIN/LOSS | QUARTER               | NEW MEMBER<br>GOAL | CHARTER AND<br>NEW<br>MEMBERS<br>ADDED | DROPPED<br>MEMBERS | NET<br>GAIN/LOSS |
| JULY/AUG/SEPT | 0                | 0                | 3                | -3               | JULY/AUG/SEPT         | -29                | 96                                     | 252                | -156             |
| OCT/NOV/DEC   | 4                | 1                | 0                | 1                | OCT/NOV/DEC           | 125                | 186                                    | 317                | -131             |
| JAN/FEB/MAR   | 5                | 0                | 1                | -1               | JAN/FEB/MAR           | 167                | 92                                     | 126                | -34              |
| APR/MAY/JUNE  | 0                | 0                | 0                | 0                | APR/MAY/JUNE          | -14                | 0                                      | 0                  | 0                |